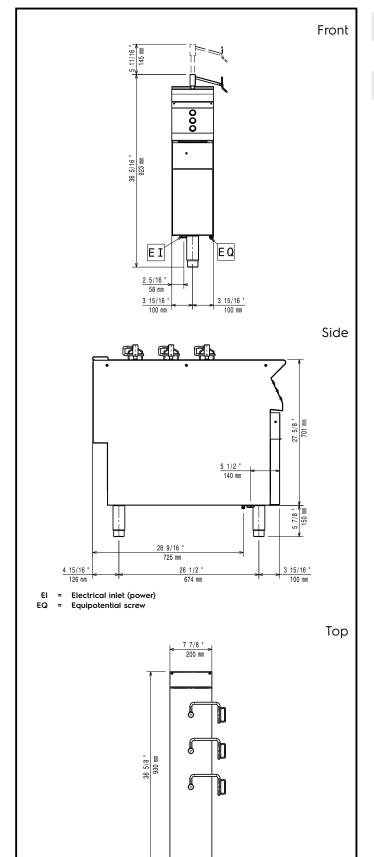

### **Key Information:**

External dimensions, Width: 200 mm
External dimensions, Depth: 930 mm
External dimensions, Height: 850 mm
Net weight: 40 kg

Modular Cooking Range Line 900XP Automatic Basket Lifting System - 200 mm