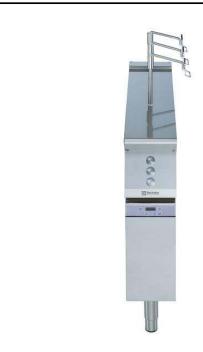

# Modular Cooking Range Line 900XP Automatic Basket Lifting System - 200 mm

| ITEM #  |  |  |
|---------|--|--|
| MODEL # |  |  |
| NAME #  |  |  |
| SIS #   |  |  |
| AIA#    |  |  |

206353 (LIFT9E)

Automatic programmable basket lifting system for 40lt pasta cookers, 3 lifters

#### Item No.

Unit to be 900XP Automatic programmable basket lifting system for 24,5lt pasta cookers, with 3 lifters. 200 mm wide basket lifting system with 3 stainless steel basket supports to lift one 1/3 basket per lifter (baskets are optional, to be ordered separately). Unit shall be placed on either side of the pasta cooker or in combination with a second automatic lifting unit on the opposite side to provide lifting for 6 single portion square baskets. The unit shall feature programmability and automatic lifting function to guarantee repeatability of the cooking cycle.

#### **Main Features**

- The electronic programmability and automatic lifting of the baskets make this unit a must for any kitchen wanting to standardize their cooking procedures.
- Programmability and automatic lifting function guarantee repeatability of the cooking cycle, thus ensuring the same high quality of the food time after time due to the automation of the entire cooking process.
- Unit can be used also in "manual mode" by pushing a button to lower and raise baskets.
- Possibility to memorize up to 9 cooking times via digital control, which can be assigned independently to the single basket support.
- Easy operation, automatic basket lifting can be activated through push button function.
- 200 mm wide automatic basket lifting system with 3 stainless steel basket supports, to provide lifting for one 1/3 basket per lifter (baskets are optional accessories to be ordered separately).
- Unit may be placed on either side of the pasta cooker or in combination with a second automatic lifting unit on the opposite side to provide lifting for 6 single portion square baskets